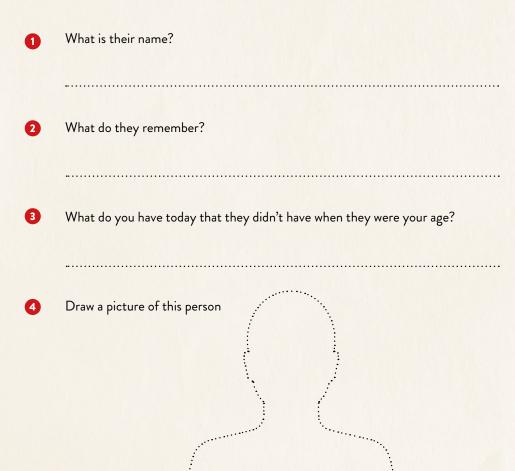

## Talk to someone in your family

Ask a family member about something you found in your house. Picture the past through their eyes.